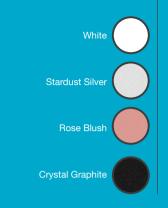

## The Crystal Air is all about design and functionality.

Available in 4 beautiful finishes, the high intensity single nozzle outlet will dry hands in under 12 seconds using a state of the art brushless motor, giving unrivaled energy efficiency and long life. A great edition to any washroom.