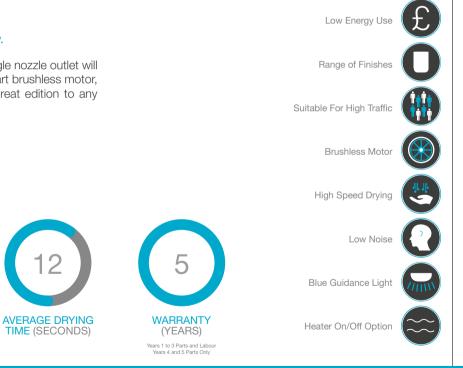

"The anodized finish is simply stunning, with brushless motor technology to boot. Real innovation with high quality written all over it."

12

TIME (SECONDS)

## The Crystal Air is all about design and functionality.

Available in 4 beautiful finishes, the high intensity single nozzle outlet will dry hands in under 12 seconds using a state of the art brushless motor, giving unrivaled energy efficiency and long life. A great edition to any washroom.